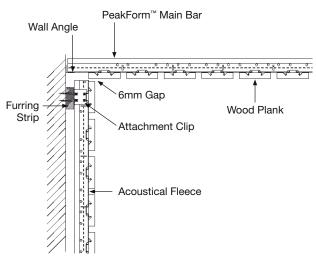

# Suspension System

Surface Finish:

Acoustic Inlay:

Plank Sizes:

Laminate, Veneer.

80mm or 130mm

Note: Variation among panels may occur due to the natural characteristics of the wood and grain

Black acoustic fleece as standard

| Item Number    | Description                                                                                                                                     | Dimensions       | Pieces/Carton |
|----------------|-------------------------------------------------------------------------------------------------------------------------------------------------|------------------|---------------|
| BP734043BLW100 | PeakForm <sup>™</sup> Prelude <sup>™</sup> XL 24mm Main Bars (Black) with integrated (factory applied) locking clips installed at 100mm centres | 3600 x 24 x 43mm | 10            |
| BP734043BLW150 | PeakForm <sup>™</sup> Prelude <sup>™</sup> XL 24mm Main Bars (Black) with integrated (factory applied) locking clips installed at 150mm centres | 3600 x 24 x 43mm | 10            |