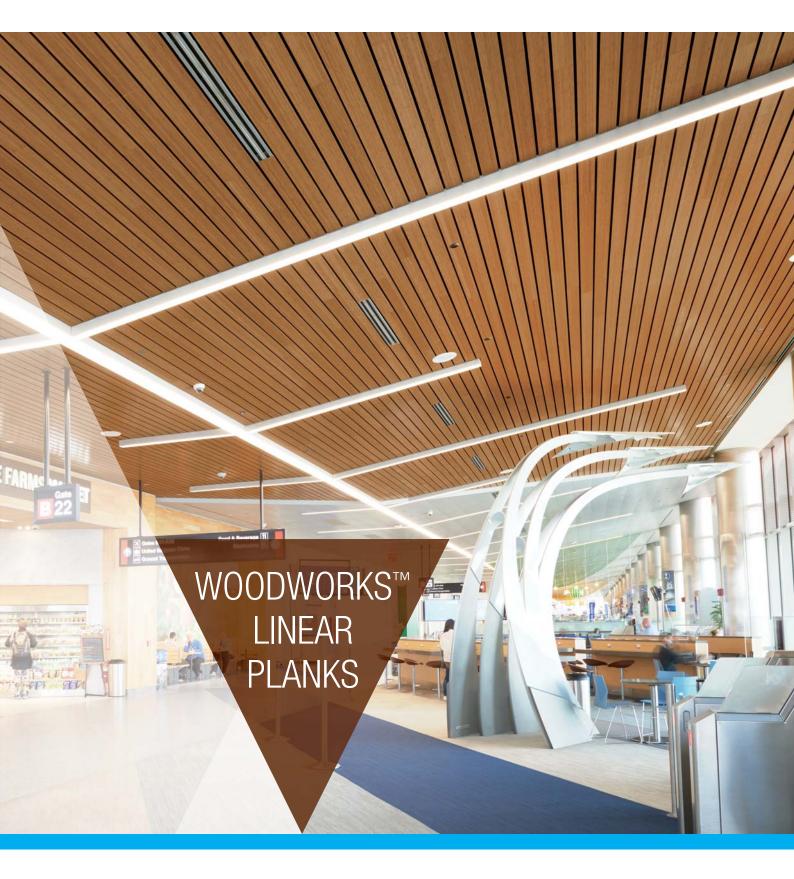

# WOODWORKS<sup>™</sup> LINEAR PLANKS

- Attractive linear visual
- Easy to install, pre-engineered grid and plank system all from one supplier
- Acoustical performance for a more comfortable environment
- Range of veneers and laminates
- Two standard plank widths; 80mm or 130mm, with 20mm reveals
- · Ceiling or wall application