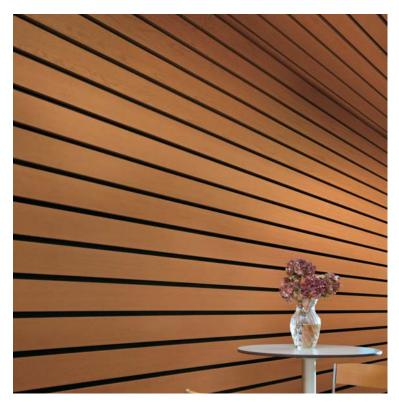

# WOODWORKS<sup>™</sup> LINEAR PLANKS

- Attractive linear visual
- Easy to install, pre-engineered grid and plank system all from one supplier
- Acoustical performance for a more comfortable environment
- Range of veneers and laminates
- Two standard plank widths; 80mm or 130mm, with 20mm reveals
- · Ceiling or wall application

# CEILING TO WALL TRANSITIONS

90° Ceiling-to-Wall System Assembly