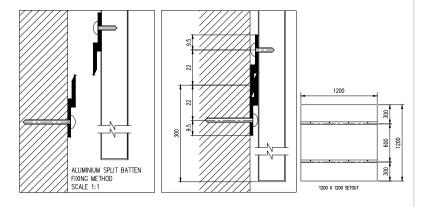

**Method 3: Split Battens:** Panels are attached to walls using a predetermined arrangement of Aluminium Split Battens.

Note: refer WOODWORKS Large Panel For walls and Ceilings Installation Guide

#### **Typical Module Sizes:**

2400x1200x17mm, 2400x600x17mm, 1200x1200x17mm.