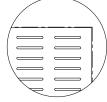

Code: M32 LG5009 Hole Size: 5 x 218mm Hole Centre: 50mm Pattern: 4 Columns\* Open Area: 9%

RD5002

Hole Size: 5mm

Hole Centre: 32mm

Pattern: Diamond

Open Area: 1.8%

LG8015 Hole Size: 8 x 218mm Hole Centre: 50mm Pattern: 4 Columns\* Open Area: 14.3%

Code: M22 RG8019 Hole Size: 8mm Hole Centre: 16mm Pattern: Square Open Area: 18.5%

Code: M28 RD8019 Hole Size: 8mm Hole Centre: 16mm Pattern: Diamond Open Area: 18.5%

Code: M34 LG10018 Hole Size: 10 x 218mm Hole Centre: 50mm Pattern: 4 Columns\* Open Area: 17.9%

Code: M23 RG8005 Hole Size: 8mm Hole Centre: 32mm Pattern: Square Open Area: 4.6%

Code: M29 RD8005 Hole Size: 8mm Hole Centre: 32mm Pattern: Diamond Open Area: 4.6%

Code: M35 LG5008 Hole Size: 5 x 127mm Hole Centre: 50mm Pattern: 6 Columns\* Open Area: 8.5%

Code: M31 RD10007 Hole Size: 10mm Hole Centre: 32mm Pattern: Diamond Open Area: 7.2%

Code: M36 LG8014 Hole Size: 8 x 127mm Hole Centre: 50mm Pattern: 6 Columns\* Open Area: 13.6%

Code: M37 LG10017 Hole Size: 10 x 127mm Hole Centre: 50mm Pattern: 6 Columns\* Open Area: 17%

<sup>\*</sup> No. of slots across 1200mm panel width