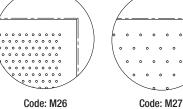

# PERFORATION PATTERNS

Code: M21

RG5002

Hole Size: 5mm

Hole Centre: 32mm

Pattern: Square

Open Area: 1.8%

Code: M26 RD5007 Hole Size: 5mm Hole Centre: 16mm Pattern: Diamond Open Area: 7.2%

### **Perforation Patterns:**

Refer to page 3 for Pattern ID. Other patterns on request