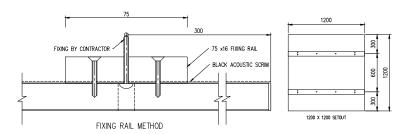

# **INSTALLATION**

**Method 1: Face Or Rear Fixing:** Panels to be screw fixed through panel face direct to structural wall or ceiling members (furring channel etc).

Method 2: Fixing Rails: Panels have pre-fitted fixing rails, which enable concealed installation to walls and ceiling

#### **Typical Module Sizes:**

2400x1200x17mm, 2400x600x17mm, 1200x1200x17mm.