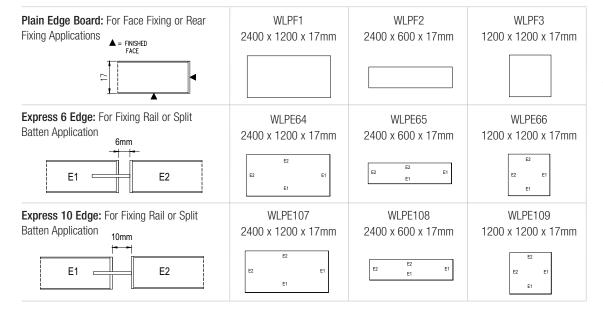

### Edge Detail / Fixing Method: Either:

- 1. Plain Edge Board for Face Fixing or Rear Fixing to Wall or Ceiling
- Express 6 Edge for a) Split Batten for wall application or b) Fixing Rail for either ceiling or wall application
- Express 10 Edge for a) Split Batten for wall application or b) Fixing Rail for either ceiling or wall application

#### **Typical Module Sizes:**

2400x1200x17mm, 2400x600x17mm, 1200x1200x17mm.