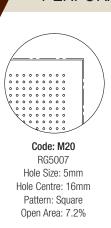

# PERFORATION PATTERNS

Code: M21

RG5002

Hole Size: 5mm

Hole Centre: 32mm

Pattern: Square

Open Area: 1.8%

Code: M26 RD5007 Hole Size: 5mm Hole Centre: 16mm Pattern: Diamond Open Area: 7.2%

### **Perforation Patterns:**

Refer to page 3 for Pattern ID. Other patterns on request