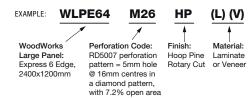

### Item Numbers:

Item numbers have four elements:

# PERFORATION PATTERNS

Code: M21

RG5002

Hole Size: 5mm

Hole Centre: 32mm

Pattern: Square

Open Area: 1.8%

Code: M26 RD5007 Hole Size: 5mm Hole Centre: 16mm Pattern: Diamond Open Area: 7.2%