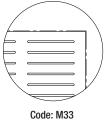

Code: M31 RD10007 Hole Size: 10mm Hole Centre: 32mm Pattern: Diamond Open Area: 7.2%

Code: M36 LG8014 Hole Size: 8 x 127mm Hole Centre: 50mm Pattern: 6 Columns\* Open Area: 13.6%

Code: M37 LG10017 Hole Size: 10 x 127mm Hole Centre: 50mm Pattern: 6 Columns\* Open Area: 17%

### **Perforation Patterns:**

Refer to page 3 for Pattern ID. Other patterns on request