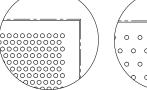

# PERFORATION PATTERNS

Code: M21

RG5002

Hole Size: 5mm

Hole Centre: 32mm

Pattern: Square

Open Area: 1.8%

Code: M26 RD5007 Hole Size: 5mm Hole Centre: 16mm Pattern: Diamond Open Area: 7.2%

Code: M32 LG5009 Hole Size: 5 x 218mm Hole Centre: 50mm Pattern: 4 Columns\* Open Area: 9%

RD5002

Hole Size: 5mm

Hole Centre: 32mm

Pattern: Diamond

Open Area: 1.8%

LG8015 Hole Size: 8 x 218mm Hole Centre: 50mm Pattern: 4 Columns\* Open Area: 14.3%

Code: M22 RG8019 Hole Size: 8mm Hole Centre: 16mm Pattern: Square Open Area: 18.5%

Code: M28 RD8019 Hole Size: 8mm Hole Centre: 16mm Pattern: Diamond Open Area: 18.5%

Code: M34 LG10018 Hole Size: 10 x 218mm Hole Centre: 50mm Pattern: 4 Columns\* Open Area: 17.9%

Code: M23 RG8005 Hole Size: 8mm Hole Centre: 32mm Pattern: Square Open Area: 4.6%

Code: M29 RD8005 Hole Size: 8mm Hole Centre: 32mm Pattern: Diamond Open Area: 4.6%

Code: M35 LG5008 Hole Size: 5 x 127mm Hole Centre: 50mm Pattern: 6 Columns\* Open Area: 8.5%

Code: M24 RG1029 Hole Size: 10mm Hole Centre: 16mm Pattern Square Open Area 28.9%

Code: M25 RG10007 Hole Size: 10mm Hole Centre: 32mm Pattern: Square Open Area: 7.2%

Code: M30 RD1029 Hole Size: 10mm Hole Centre: 16mm Pattern: Diamond Open Area 28.9%

Code: M31 RD10007 Hole Size: 10mm Hole Centre: 32mm Pattern: Diamond Open Area: 7.2%

Code: M36 LG8014 Hole Size: 8 x 127mm Hole Centre: 50mm Pattern: 6 Columns\* Open Area: 13.6%

Code: M37 LG10017 Hole Size: 10 x 127mm Hole Centre: 50mm Pattern: 6 Columns\* Open Area: 17%