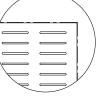

Code: M32 LG5009 Hole Size: 5 x 218mm Hole Centre: 50mm Pattern: 4 Columns\* Open Area: 9%

RD5002

Hole Size: 5mm

Hole Centre: 32mm

Pattern: Diamond

Open Area: 1.8%

LG8015 Hole Size: 8 x 218mm Hole Centre: 50mm Pattern: 4 Columns\* Open Area: 14.3%

Code: M22 RG8019 Hole Size: 8mm Hole Centre: 16mm Pattern: Square Open Area: 18.5%

Code: M28 RD8019 Hole Size: 8mm Hole Centre: 16mm Pattern: Diamond Open Area: 18.5%

Code: M34 LG10018 Hole Size: 10 x 218mm Hole Centre: 50mm Pattern: 4 Columns\* Open Area: 17.9%

Code: M23 RG8005 Hole Size: 8mm Hole Centre: 32mm Pattern: Square Open Area: 4.6%

Code: M29 RD8005 Hole Size: 8mm Hole Centre: 32mm Pattern: Diamond Open Area: 4.6%

Code: M35 LG5008 Hole Size: 5 x 127mm Hole Centre: 50mm Pattern: 6 Columns\* Open Area: 8.5%

Code: M31 RD10007 Hole Size: 10mm Hole Centre: 32mm Pattern: Diamond Open Area: 7.2%

Code: M36 LG8014 Hole Size: 8 x 127mm Hole Centre: 50mm Pattern: 6 Columns\* Open Area: 13.6%

Code: M37 LG10017 Hole Size: 10 x 127mm Hole Centre: 50mm Pattern: 6 Columns\* Open Area: 17%

<sup>\*</sup> No. of slots across 1200mm panel width