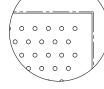

# PERFORATION PATTERNS

Code: M21

RG5002

Hole Size: 5mm

Hole Centre: 32mm

Pattern: Square

Open Area: 1.8%

Code: M26 RD5007 Hole Size: 5mm Hole Centre: 16mm Pattern: Diamond Open Area: 7.2%

Code: M32 LG5009 Hole Size: 5 x 218mm Hole Centre: 50mm Pattern: 4 Columns\* Open Area: 9%

RD5002

Hole Size: 5mm

Hole Centre: 32mm

Pattern: Diamond

Open Area: 1.8%

LG8015 Hole Size: 8 x 218mm Hole Centre: 50mm Pattern: 4 Columns\* Open Area: 14.3%

Code: M22 RG8019 Hole Size: 8mm Hole Centre: 16mm Pattern: Square Open Area: 18.5%

Code: M28 RD8019 Hole Size: 8mm Hole Centre: 16mm Pattern: Diamond Open Area: 18.5%

Code: M34 LG10018 Hole Size: 10 x 218mm Hole Centre: 50mm Pattern: 4 Columns\* Open Area: 17.9%

Code: M23 RG8005 Hole Size: 8mm Hole Centre: 32mm Pattern: Square Open Area: 4.6%

Code: M29 RD8005 Hole Size: 8mm Hole Centre: 32mm Pattern: Diamond Open Area: 4.6%

Code: M35 LG5008 Hole Size: 5 x 127mm Hole Centre: 50mm Pattern: 6 Columns\* Open Area: 8.5%

Code: M24 RG1029 Hole Size: 10mm Hole Centre: 16mm Pattern Square Open Area 28.9%

Code: M25 RG10007 Hole Size: 10mm Hole Centre: 32mm Pattern: Square Open Area: 7.2%

Code: M30 RD1029 Hole Size: 10mm Hole Centre: 16mm Pattern: Diamond Open Area 28.9%

Code: M31 RD10007 Hole Size: 10mm Hole Centre: 32mm Pattern: Diamond Open Area: 7.2%

Code: M36 LG8014 Hole Size: 8 x 127mm Hole Centre: 50mm Pattern: 6 Columns\* Open Area: 13.6%

Code: M37 LG10017 Hole Size: 10 x 127mm Hole Centre: 50mm Pattern: 6 Columns\* Open Area: 17%