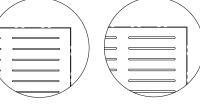

Code: M32 LG5009 Hole Size: 5 x 218mm Hole Centre: 50mm Pattern: 4 Columns\* Open Area: 9%

RD5002

Hole Size: 5mm

Hole Centre: 32mm

Pattern: Diamond

Open Area: 1.8%

LG8015 Hole Size: 8 x 218mm Hole Centre: 50mm Pattern: 4 Columns\* Open Area: 14.3%

### **Perforation Patterns:**

Refer to page 3 for Pattern ID. Other patterns on request