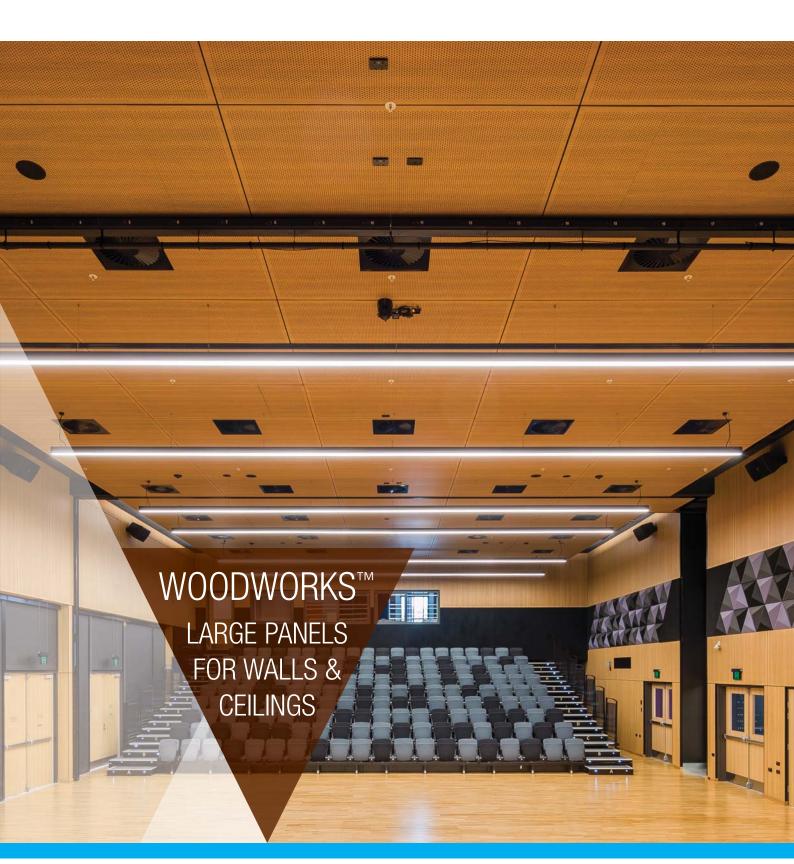

#### Specification:

Armstrong WOODWORKS Large Panels

#### **Typical Module Sizes:**

2400x1200x17mm, 2400x600x17mm, 1200x1200x17mm.