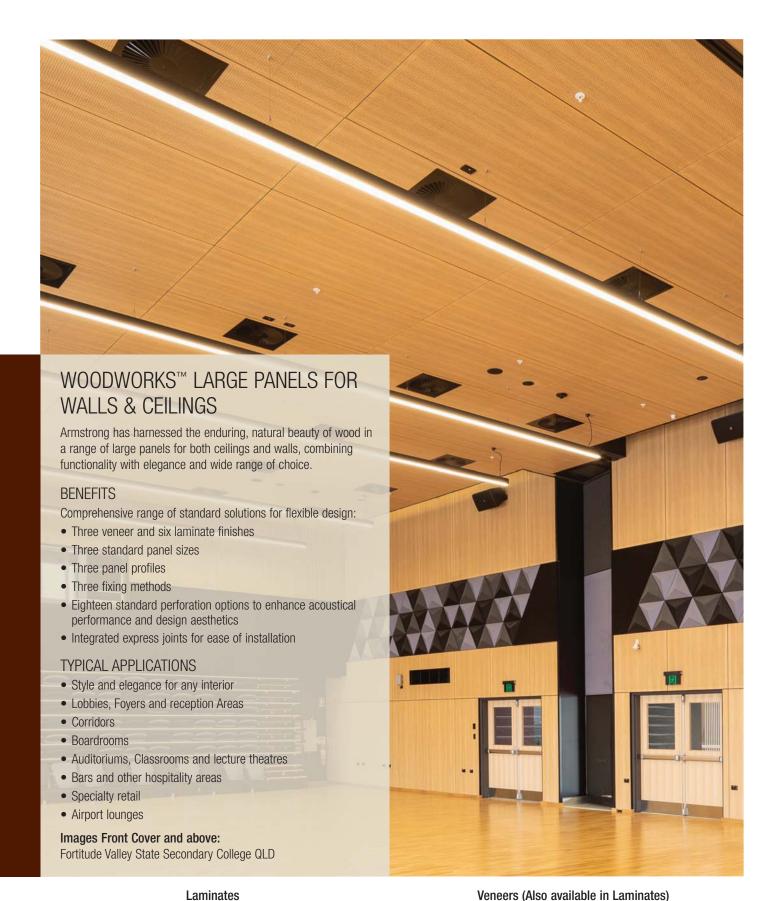

#### Specification:

Armstrong WOODWORKS Large Panels

#### Panel Material:

Moisture Resistant MDF

#### Surface Finish:

Laminate or Veneer options (see page 2)

Note: Variation among panels may occur due to the natural characteristics of the wood and grain