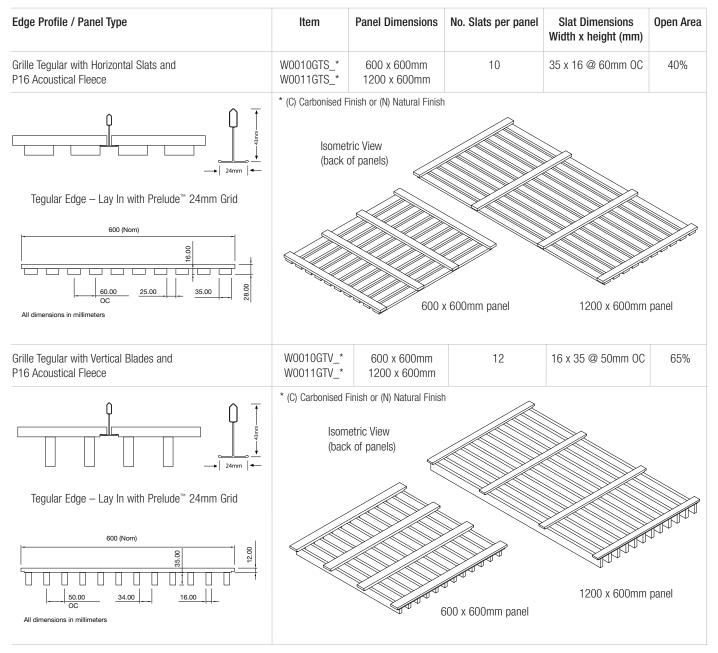

#### **Product Selection**

## **SPECIFICATION**

| Specification:        | Armstrong WOODWORKS Grille Tegular Ceiling panels (either Horizontal Slats or Vertical Blades) including P16 Acoustical Fleece, installed on Black PEAKFORM Prelude XL 24mm Tee Bar Suspension Grid. Main Bars to be installed at 600mm OC. with suspension hangers at 1200mm OC. |                                                          |                                        |          |              |                 |  |
|-----------------------|-----------------------------------------------------------------------------------------------------------------------------------------------------------------------------------------------------------------------------------------------------------------------------------|----------------------------------------------------------|----------------------------------------|----------|--------------|-----------------|--|
| Panel Material:       | 100% Natural Bamboo                                                                                                                                                                                                                                                               |                                                          | rs have three                          |          |              |                 |  |
| Profile:              | Horizontal Slats or Vertical Blades                                                                                                                                                                                                                                               | EXAMPLE:                                                 | W001                                   | OGT      | (S) (V)      | (C) (N)         |  |
| Surface Finish:       | Available in Carbonised (C) or Natural (N)                                                                                                                                                                                                                                        | Panel / Size:                                            | . /                                    | Profile: | 1            | Finish:         |  |
| Edge Detail:          | Tegular                                                                                                                                                                                                                                                                           | Grille Tegular                                           | Grille Tegular Horizontal Slat (S) Car |          |              |                 |  |
| Module Sizes:         | 600 x 600mm or 1200 x 600mm                                                                                                                                                                                                                                                       | 600x600 or 1200x600 or Vertical Blade (V) or Natural (N) |                                        |          |              |                 |  |
| Acoustic Performance: | NRC up to 0.55 with Black P16 Acoustical Fleece. NRC up to 0.85 with Black P16 Fleece and Black Optra 15mm Acoustical overlay panels                                                                                                                                              |                                                          |                                        |          |              |                 |  |
| Fire Resistance:      | Conforms with NCC Spec. C1.10 as tested to AS 5637.1:2015 – Group 3                                                                                                                                                                                                               |                                                          |                                        |          |              |                 |  |
| Panel Weight:         | 8.6kgs m <sup>2</sup>                                                                                                                                                                                                                                                             |                                                          |                                        |          |              |                 |  |
| Perimeter Solutions:  | Range of standard Axiom aluminium wall angles, trims, pelmets plus custom bulkheads and fully integrated drywall solutions available                                                                                                                                              |                                                          |                                        |          |              |                 |  |
| Service Integration:  | Infill panels available for downlights, sprinklers and other services. Contact your Arn                                                                                                                                                                                           | nstrong Ce                                               | eilings Rep                            | oresenta | ative for mo | re information. |  |