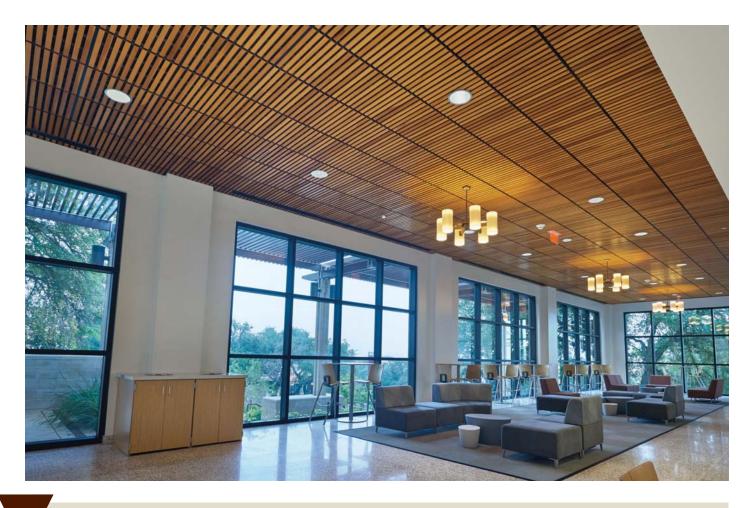

## WOODWORKS<sup>™</sup> GRILLE – Tegular

Warm, natural wood ceiling panels create dramatic lines adding a unique perspective to your design.

.....