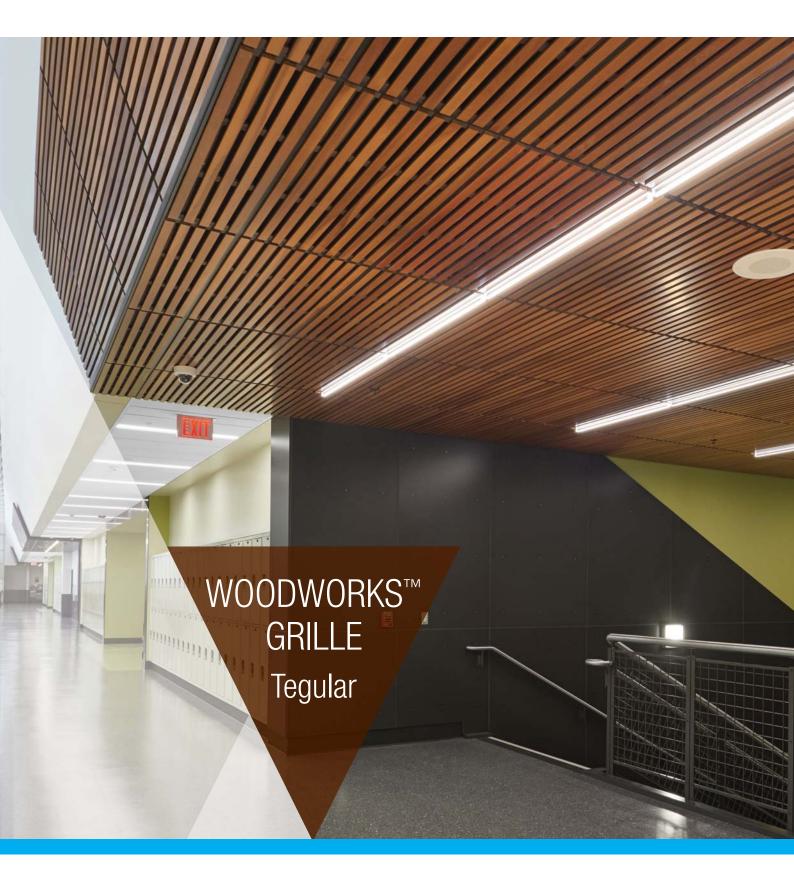

## WOODWORKS<sup>™</sup> GRILLE – Tegular

Warm, natural wood ceiling panels create dramatic lines adding a unique perspective to your design.

.....

### BENEFITS

- Sustainable: Rapidly Renewable solid bamboo blades and slats
- Easy installation on standard Black PeakForm Prelude XL 24mm Tee Grid
- Panels available in two pre-designed configurations: Horizontal Slats or Vertical Blades
- Acoustic options for quieter, less reverberant spaces
- Two standard bamboo finishes
- Two standard panel sizes