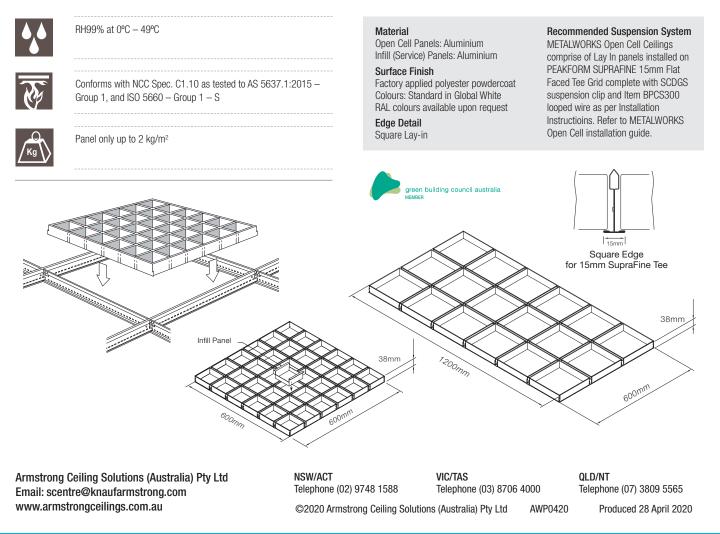

## METALWORKS OPEN CELL

| Panel Details                                                     | Cell Size<br>75 x 75mm | Cell Size<br>100 x 100mm | Cell Size<br>150 x 150mm | Cell Size<br>200 x 200mm |
|-------------------------------------------------------------------|------------------------|--------------------------|--------------------------|--------------------------|
| Open Area                                                         | 66%                    | 73%                      | 82%                      | 86%                      |
| Panel Height                                                      | 38mm                   | 38mm                     | 38mm                     | 38mm                     |
| Design / Finish:<br>Powdercoating in<br>Armstrong<br>Global White |                        |                          |                          |                          |
| 600 x 600mm                                                       | 9002M                  | 9004M                    | 9006M                    | 9007M                    |
| 1200 x 600mm                                                      | 9012M                  | 9014M                    | 9016M                    | 9017M                    |
| Infill Panels                                                     | BP6106                 | BP6107                   | BP6108                   | BP6109                   |