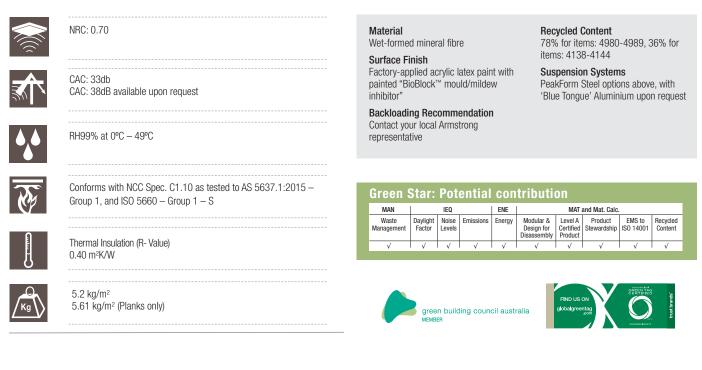

## **BENEFITS**

- Total Acoustics Performance (NRC+CAC)
  - High sound absorption for reduced reverberation and quieter spaces
  - High sound attenuation, improving room to room privacy
- Upgraded look at a modest price
- High light reflective finish
- Fine textured surface
- RH99 Humidity Resistant
- Sustainable Green Star contribution

78%

Recycled Content EN ISO 14021

| Panel Options     | SQUARE LAY-IN     | ANGLED TEGULAR    | BEVELLED TEGULAR                    | K2C2 EDGE                   |
|-------------------|-------------------|-------------------|-------------------------------------|-----------------------------|
|                   |                   |                   |                                     |                             |
|                   | Prelude 24mm Grid | Prelude 24mm Grid | Suprafine 15mm Grid Silhouette 15mm | Grid One Way / Modular Grid |
| 600 x 600 x 20mm  | W4980S            | W4984S            | W4988S                              | -                           |
| 1200 x 600 x 20mm | W4981S            | W4985S            | W4989S                              | -                           |
| 1200 x 400 x 20mm | 4138              | 4141              | *                                   | 4137                        |
| 1350 x 450 x 20mm | 4139              | 4142              | *                                   | 4134                        |
| 1500 x 500 x 20mm | 4140              | 4143              | *                                   | 4144                        |

Product

Handling

RH99

Humidity Resistant

Contact your local Armstrong Ceilings representative for stock availability

- Not available

\* Special items and other sizes available upon request

Armstrong Ceiling Solutions (Australia) Pty Ltd Email: scentre@knaufarmstrong.com www.armstrongceilings.com.au